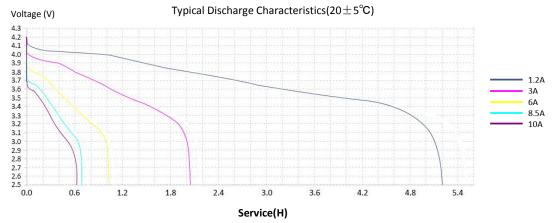

| Name                    | XTAR 3.6V 26650 6000mAh Li-ion Rechargeable Battery  |      |      |      |      |  |
|-------------------------|------------------------------------------------------|------|------|------|------|--|
| Test Condition          | Tests are carried out under the temperature of 20±5℃ |      |      |      |      |  |
| Test Current(A)         | 1.2                                                  | 3    | 6    | 8.5  | 10   |  |
| Measured Capacity (mAh) | 6249                                                 | 6180 | 6218 | 6206 | 6176 |  |
| Measured Energy (Wh)    | 22.9                                                 | 22.1 | 21.3 | 20.5 | 20.0 |  |

## **Milliamp-Hours Capacity**

Constant Current Discharge to 2.5 Volts

Tel/Fax: (+86)755-25507076 E-mail: info@xtar.cc Web: www.xtar.cc

# **Discharge Profile**