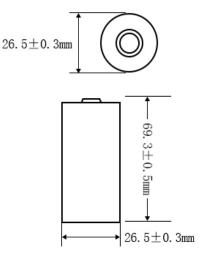

#### **Standard Dimensions**

| Specifications                    |                                                                        |  |  |
|-----------------------------------|------------------------------------------------------------------------|--|--|
| Nominal Capacity:                 | 6000mAh                                                                |  |  |
| Minimum Capacity:                 | 5850mAh                                                                |  |  |
| Nominal Voltage:                  | 3.6V                                                                   |  |  |
| Discharge cutoff voltage:         | 2.5V                                                                   |  |  |
| Max Continuous Discharge Current: | 10A                                                                    |  |  |
| Internal Resistance:              | ≤ 45mΩ                                                                 |  |  |
| Cycle Life:                       | 500+                                                                   |  |  |
| Standard Charging Voltage:        | 5V                                                                     |  |  |
| Standard Charging Current:        | 1200mA                                                                 |  |  |
| Max Charging Current:             | 4200mA                                                                 |  |  |
| Discharge Overcurrent Protection: | 11~15A                                                                 |  |  |
| Transport Voltage:                | 3.6~3.85V                                                              |  |  |
| Protected:                        | Yes                                                                    |  |  |
| Positive Pole:                    | Big Button Top                                                         |  |  |
| Operating Temperature:            | -20 to 60℃                                                             |  |  |
| Storage Temperature:              | -20 to 50 $^\circ \!\! \mathbb C$ (best 25±5 $^\circ \!\! \mathbb C$ ) |  |  |
| Net Weight:                       | ≤ 100g                                                                 |  |  |
|                                   |                                                                        |  |  |