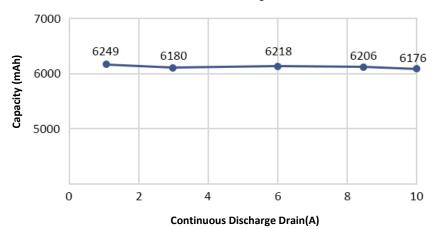

| Name                    | XTAR 3.6V 26650 6000mAh Li-ion Rechargeable Battery  |      |      |      |      |  |
|-------------------------|------------------------------------------------------|------|------|------|------|--|
| Test Condition          | Tests are carried out under the temperature of 20±5℃ |      |      |      |      |  |
| Test Current(A)         | 1.2                                                  | 3    | 6    | 8.5  | 10   |  |
| Measured Capacity (mAh) | 6249                                                 | 6180 | 6218 | 6206 | 6176 |  |
| Measured Energy (Wh)    | 22.9                                                 | 22.1 | 21.3 | 20.5 | 20.0 |  |

## **Milliamp-Hours Capacity**

Constant Current Discharge to 2.5 Volts

Tel/Fax: (+86)755-25507076 E-mail: info@xtar.cc Web: www.xtar.cc